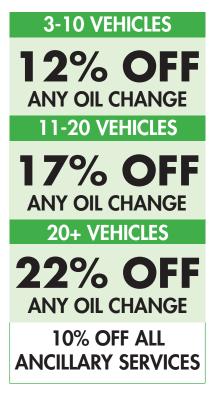

### Fleet Care Benefits Include:

- Special pricing for local fleets
- Benefits available at all locations
- Fast new account approval
- Free membership
- Free fluid refills between oil changes
- Reminders and invoicing by email
- Prolong the lifespan of the fleet
- Vehicle maintenance history available at all Benny's Oil Change locations
- National leasing accounts honored
- Convenient access to our Multiple Locations saves your driver time
- Reduced Downtime (Most vehicles can be serviced in 15 minutes)
- Services are performed based on Manufacturer Recommendations