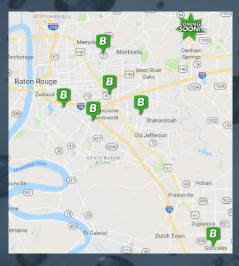

## **AIRLINE**

9607 Airline Highway, Baton Rouge, LA 70815

## **COURSEY**

13385 Coursey Boulevard, Baton Rouge, LA 70816

#### **ESSEN**

5235 Essen Lane, Baton Rouge, LA 70819

## **GONZALES**

1112 S. Burnside Avenue, Gonzales, LA 70737

#### **GREENWELL**

9227 Greenwell Springs Road, Baton Rouge, LA 70814

# **PERKINS**

4105 Perkins Road, Baton Rouge, LA 70808

# **DENHAM - COMING SOON**

31926 LA Highway 16, Denham Springs, LA 70726

3-10 VEHICLES

12% OFF

**ANY OIL CHANGE** 

11-20 VEHICLES

17% OFF

**ANY OIL CHANGE** 